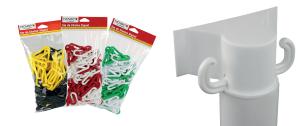

## Easy to install but as well easy to remove.

Its large steel base of Ø420mm allows a very **efficient stability.** 

The steel post is equipped with a **plastic cap and open hooks** which allows and **easy fixing of the chain or the rope.** 

Furthermore it is possible to **add an adaptor (BS40)** to facilitate the fixing of any sign.

Many different post or chain colours are available and online on <u>www.novap.fr</u>.

| Article                     | 2230131                            |
|-----------------------------|------------------------------------|
| EAN                         | 3306482230131                      |
| Price code                  | 338                                |
| Packing                     | l piece                            |
| Selling unit                | Per unit                           |
| Height of the post          | 80 cm                              |
| Diameter                    | 50 mm                              |
| Color of the post           | Yellow/Black                       |
| Base Dimension              | Ø 420 mm                           |
| Packing size (L x<br>W x H) | 820 x 430 x 95 mm                  |
| Gross weight                | 3,21 kg                            |
| Net weight                  | 2,9 kg                             |
| Contains                    | Steel post<br>Ø 50 mm              |
|                             | Steel base + 1 screw               |
|                             | Plastic cap fitted<br>with 2 hooks |