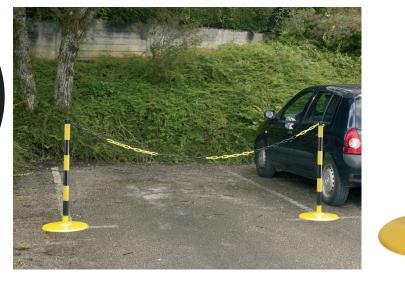

## WHERE TO USE IT ?

**Deny easily and quickly** the access for an internal or external use. Very easy to use.

These steel posts can be installed to avoid the access to forbidden or dangerous areas.

Very easy to assemble.

## Easy to install but as well easy to remove.

Its large steel base of Ø420mm allows a very **efficient stability.** 

The steel post is equipped with a **plastic cap and open hooks** which allows and **easy fixing of the chain or the rope.** 